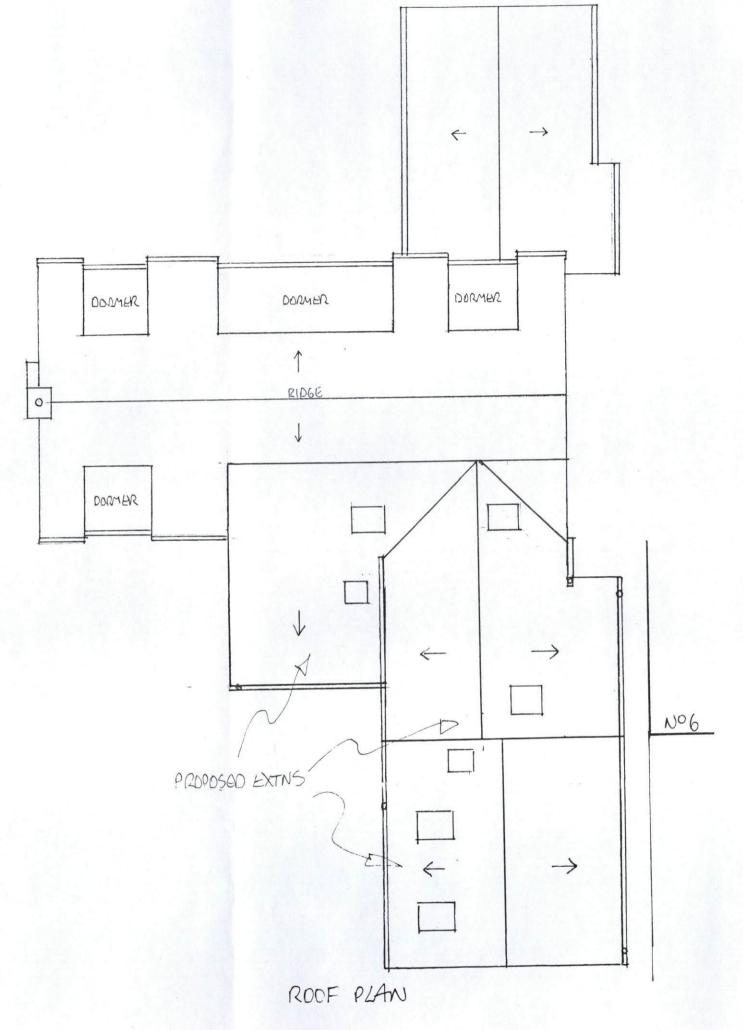

#### GRAEME JONES ARCHITECT

| CLIENT MRAMD MOS J. WATTAM                                           |                  |                                |  |  |
|----------------------------------------------------------------------|------------------|--------------------------------|--|--|
| PROJEXTNOVER GRAGE, NEW HALL+GARAGE<br>AT BEECHHSE, SCHOOLLN, MILTON |                  |                                |  |  |
| DWG REF                                                              | L.7              | PROJ REF 876/15                |  |  |
| DRAWING                                                              | PROPOSE<br>AND R | DSECTIONS XX YY+22<br>DOF PLAN |  |  |

SCALE 1. 100 DATE 9.3.6 DRWN GRJ

STUDIO 22 THE NURSERY SUTTON COURTENAY ABINGDON OXON OX14 4UA
T 01235 848045 E graeme (@virgin net WEB www.graemejonesarchitect.co.uk