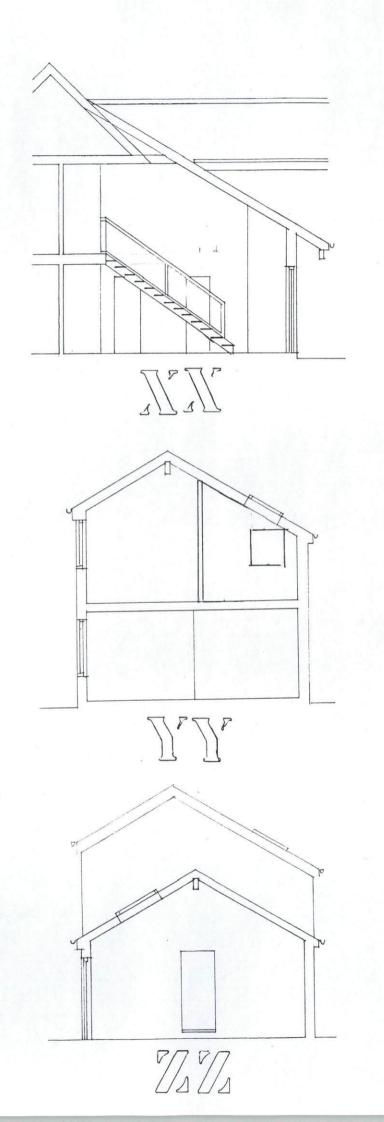

#### GRAEME JONES ARCHITECT

| CLIENT MRAMD MOS J. WATTAM                                           |                  |                                |  |  |
|----------------------------------------------------------------------|------------------|--------------------------------|--|--|
| PROJEXTNOVER GRAGE, NEW HALL+GARAGE<br>AT BEECHHSE, SCHOOLLN, MILTON |                  |                                |  |  |
| DWG REF                                                              | L.7              | PROJ REF 876/15                |  |  |
| DRAWING                                                              | PROPOSE<br>AND R | DSECTIONS XX YY+22<br>DOF PLAN |  |  |

SCALE 1. 100 DATE 9.3.6 DRWN GRJ

STUDIO 22 THE NURSERY SUTTON COURTENAY ABINGDON OXON OX14 4UA
T 01235 848045 E graeme (@virgin net WEB www.graemejonesarchitect.co.uk