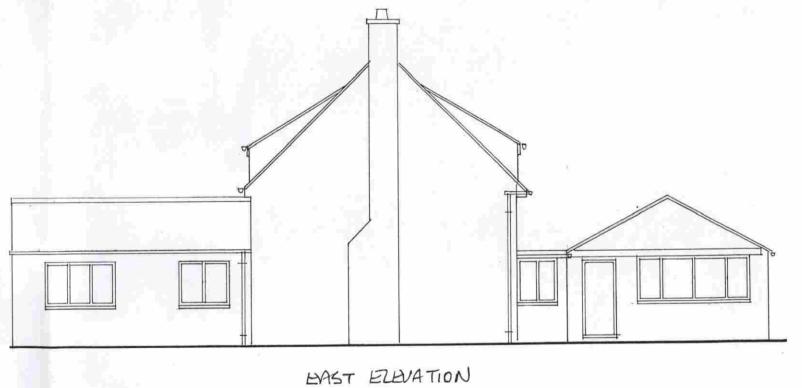

ROADSIDE ELEVATIONS

#### GRAFME JONES ARCHITECT

| GHALWL CON                                                          | LO MITORITA          |  |  |
|---------------------------------------------------------------------|----------------------|--|--|
| CLIENT MR AWDMA                                                     | S J. WATTAM          |  |  |
| PROJEMN DUEDGNAGE, NEW HALL+GNAGE<br>AT BEECH HSE, SCHOOLLN, MILTON |                      |  |  |
| DWG REF L.3                                                         | PROJ REF 876/15      |  |  |
| DRAWING AND SI                                                      | G BLEVATIONS         |  |  |
| SCALE 1.100 D                                                       | DATE 9-3-16 DRWN GRJ |  |  |
|                                                                     |                      |  |  |