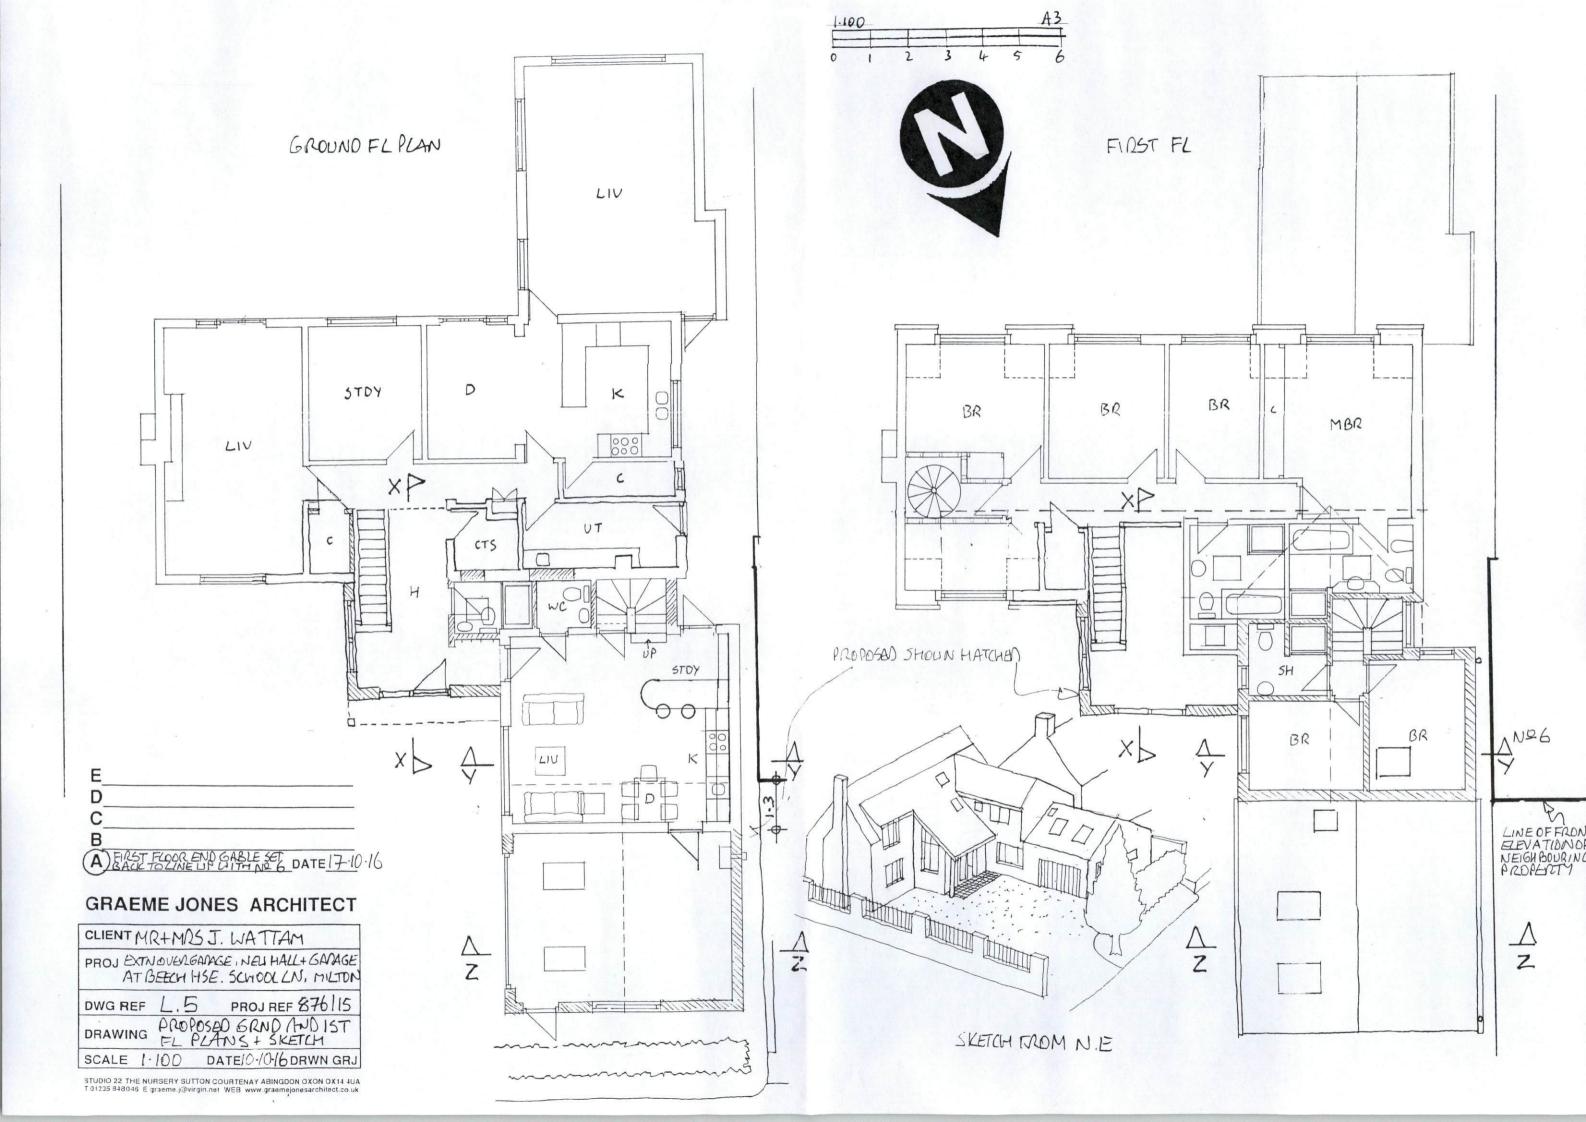

## GRAEME JONES ARCHITECT

| - | CLIENT MR+MRS J WATTAM              |
|---|-------------------------------------|
|   | PROJ EXTNOVER GAMAGE, NON HALL+GAMG |
|   | AT BEECH HOUSE, SCHOOLLN. MILTON    |
|   |                                     |

SKETCH FROM N.E.

1·100 A3

A DATE

| 1 2 3 4 5 | 6 |
|-----------|---|

| E    | WT 5                             |     |
|------|----------------------------------|-----|
| D    |                                  | 21  |
| С    |                                  |     |
| В    |                                  |     |
| A) E | ACK TO UNE UPWITH NO6 DATE 17:11 | )./ |