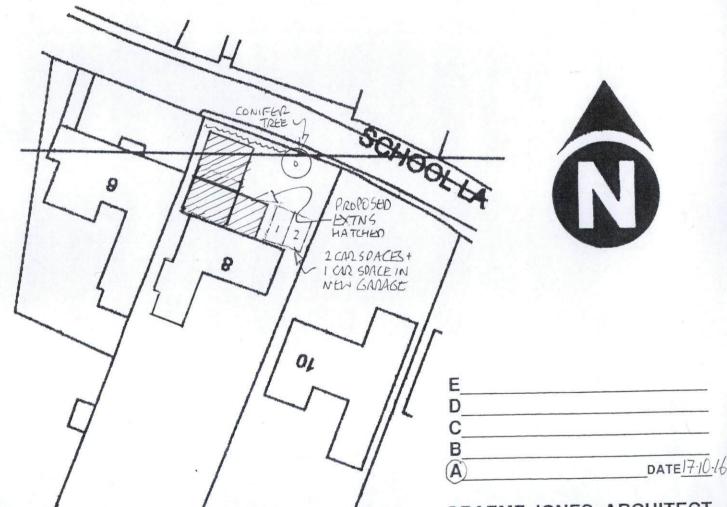

## GRAEME JONES ARCHITECT

| - | CLIENT MR+MRS J WATTAM              |
|---|-------------------------------------|
|   | PROJ EXTNOVER GAMAGE, NON HALL+GAMG |
|   | AT BEECH HOUSE, SCHOOLLN. MILTON    |
|   |                                     |

DWG REF L.I PROJ REF 876/15

DRAWING LOCATION PLAN. SITE PLAN
AND PHOTO

SCALE 1-1250 / 1-500DATE 9-3-16 DRWN GRJ

STUDIO 22 THE NURSERY SUTTON COURTENAY ABINGDON OXON OX14 4UA T 01235 848046 E graeme.j@virgin.net WEB www.graemejonesarchitect.co.uk