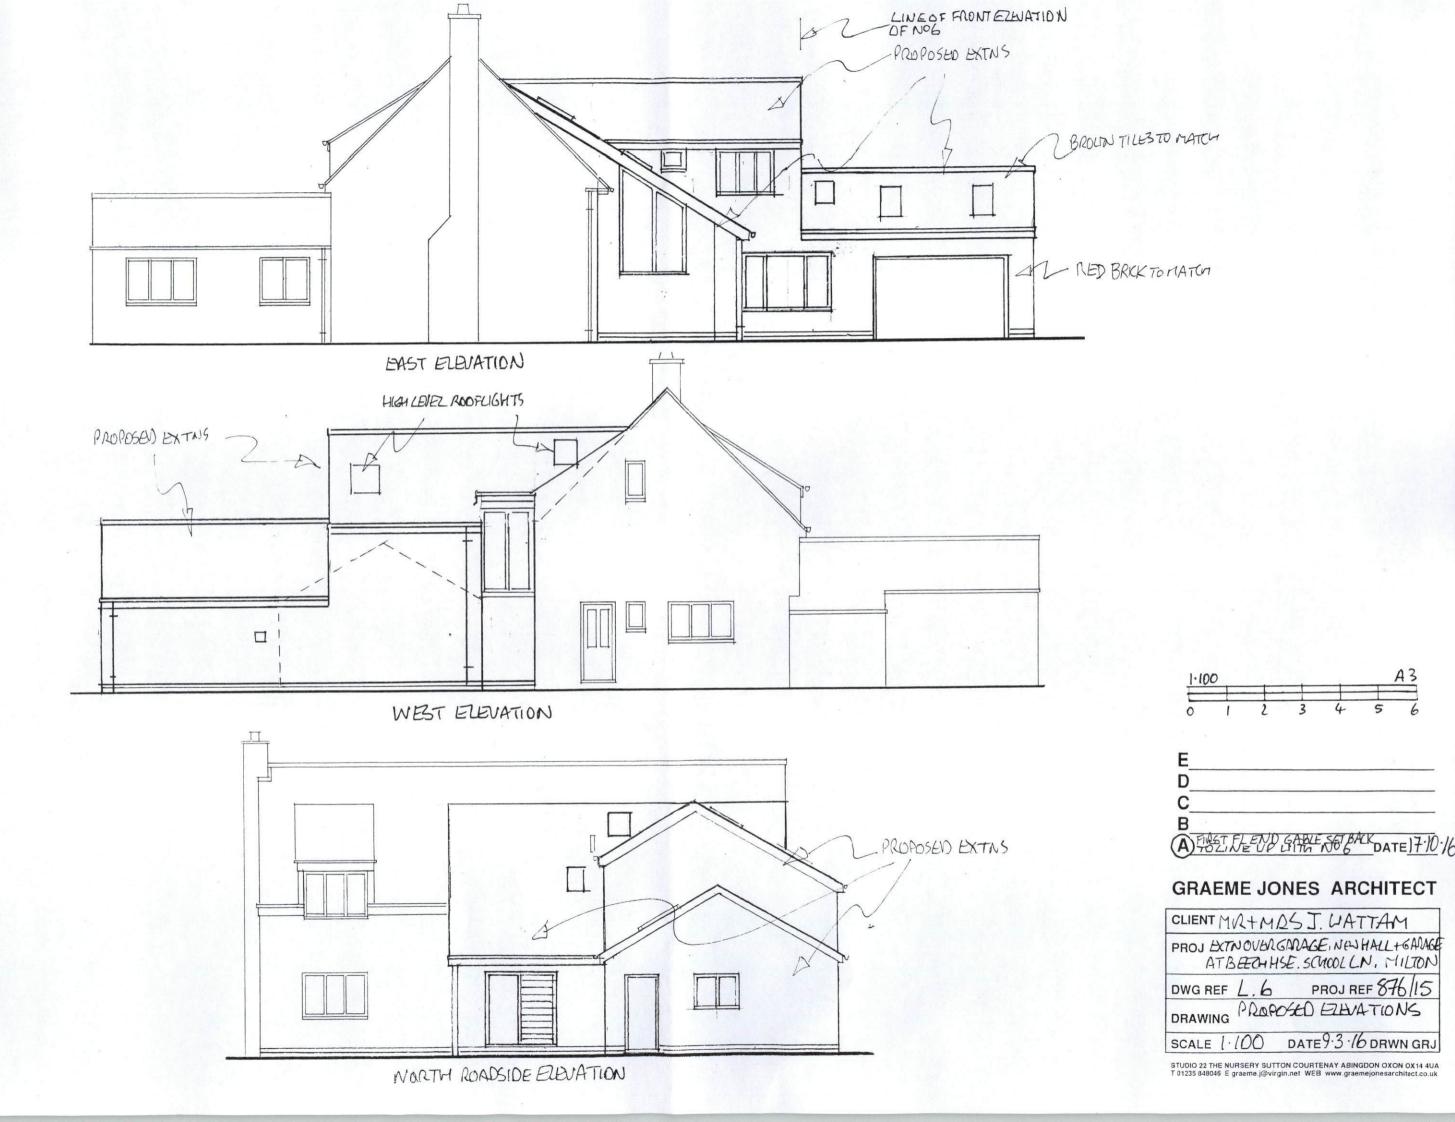

ROADSIDE ELEVATIONS

## GRAEME JONES ARCHITECT

| - | CLIENT MR+MRS J WATTAM              |
|---|-------------------------------------|
|   | PROJ EXTNOVER GAMAGE, NON HALL+GAMG |
|   | AT BEECH HOUSE, SCHOOLLN. MILTON    |
|   |                                     |

#### GRAFME JONES ARCHITECT

| GHALWL CON                                                          | LO MITORITA          |  |  |
|---------------------------------------------------------------------|----------------------|--|--|
| CLIENT MR AWDMA                                                     | S J. WATTAM          |  |  |
| PROJEMN DUEDGNAGE, NEW HALL+GNAGE<br>AT BEECH HSE, SCHOOLLN, MILTON |                      |  |  |
| DWG REF L.3                                                         | PROJ REF 876/15      |  |  |
| DRAWING AND SI                                                      | G BLEVATIONS         |  |  |
| SCALE 1.100 D                                                       | DATE 9-3-16 DRWN GRJ |  |  |
|                                                                     |                      |  |  |