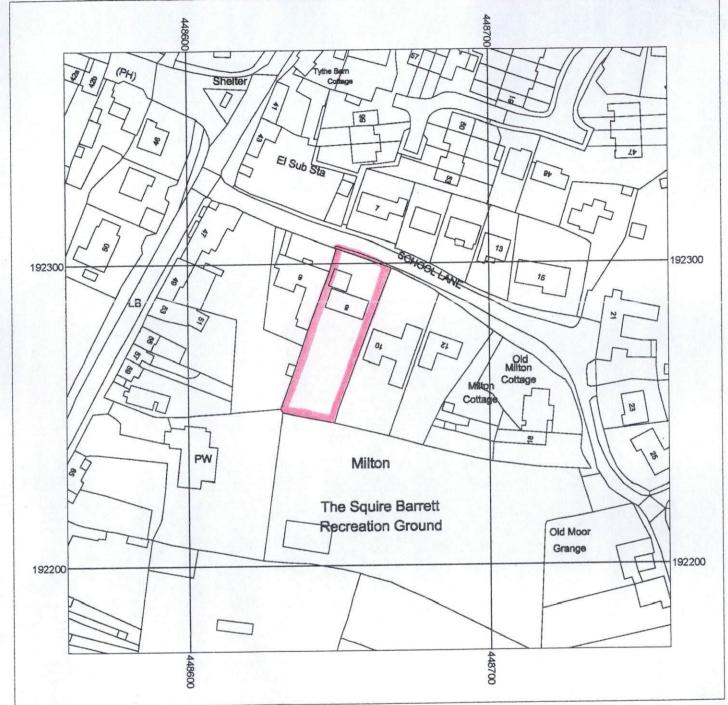

# Appendix 1

Supplied by: License number: Produced: Serial number:

National Map Centre 100031961 09/03/2016 1644879

**Beech House** 

School Lane Milton Abingdon OX14 4EH

448660,192271

graemei.zip

beech

Plot centre co-ordinates: Download file: Project name:

Produced from the Ordnance Survey National Geographic Database and incorporating survey revisions available at this date. © Crown copyright 2016. Reproduction in whole or in part is prohibited without prior permission of the Ordnance Survey. Ordnance Survey and the OS symbol are trade marks. The representation of a road, track or path is no evidence of a right of way. The representation of features as line is no evidence of a property boundary

DWG REF L.I PROJ REF 876/15

DRAWING LOCATION PLAN. SITE PLAN
AND PHOTO

SCALE 1-1250 / 1-500DATE 9-3-16 DRWN GRJ

STUDIO 22 THE NURSERY SUTTON COURTENAY ABINGDON OXON OX14 4UA T 01235 848046 E graeme.j@virgin.net WEB www.graemejonesarchitect.co.uk